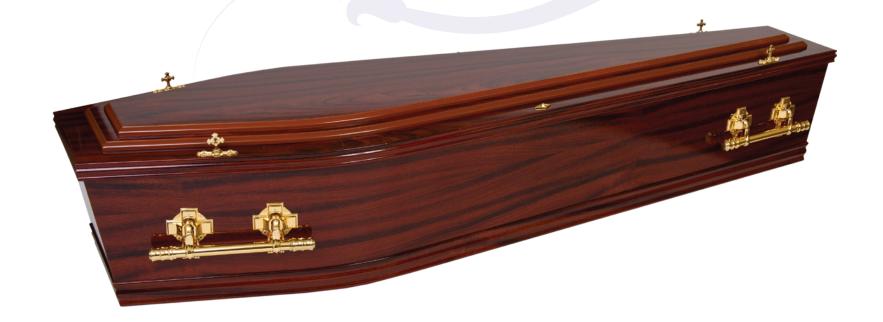

- Craftwood Veneer Construction
- Finished in a Rosewood Colour
- Satin Drapery
- Plastic Hardware
- Double Raised Lid with Fluted Sides