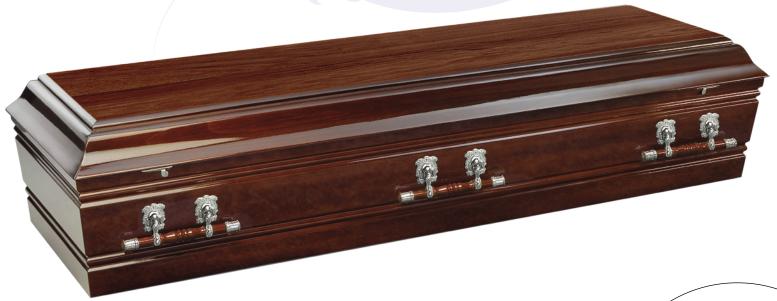

- Craftwood Veneer Construction
- Finished in a Rosewood Colour
- Satin Drapery
- Plastic Hardware
- Double Raised Lid with Fluted Sides