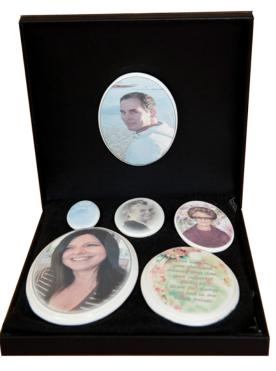

## Sierra Bronze

- Steel Gauge Construction
- Velvet Interior and Mattress
- Extension Bar Handles
- Casket Locks and a Hinged Lid

Graham Family also offers Crosses, Crucifixes and Memorial Keepsakes

- Particle Board Craftwood Finish
- Excludes Handles
- Plisse Liner