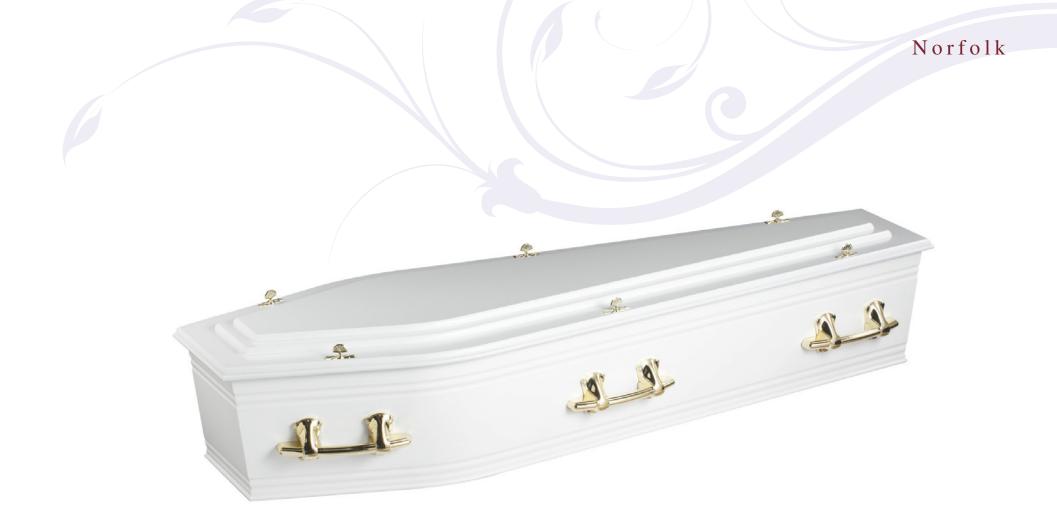

This catalogue displays a selection of our product range.

- Craftwood Veneer Construction
- Finished in Sapelle Colour
- Satin Lining
- Plastic Drop-Bar Handles

- Craftwood Veneer
- Satin Drapery
- Plastic Hardware
- Painted White with a Double Raised Lid and Fluted Sides