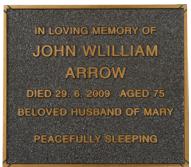

## Sierra Bronze

- Steel Gauge Construction
- Velvet Interior and Mattress
- Extension Bar Handles
- Casket Locks and a Hinged Lid

Graham Family also offers Crosses, Crucifixes and Memorial Keepsakes

- Particle Board Craftwood Finish
- Excludes Handles
- Plisse Liner