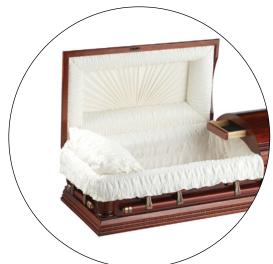

## Hartfield

- Constructed from Solid Timber
- Velvet Upholstery and Mattress
- Timber Extension Bar Handles
- Casket Locks and a Hinged Lid
- Memorial Remembrance Draw