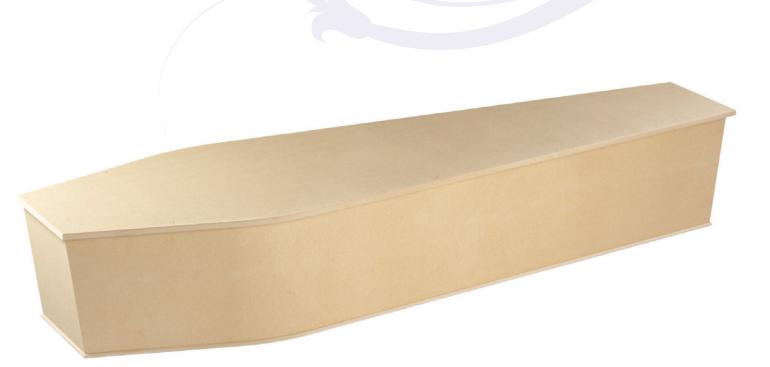

## The Enviro Coffin

- Environmentally Friendly
- Plantation Radiata Pine Construction
- Rope Handles
- Cotton Interior

- Craftwood Construction
- Satin Lining
- Plastic Hardware
- Two Toned Colour and a Single Raised Lid