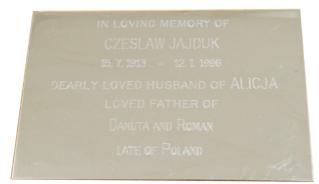

## Sierra Bronze

- Steel Gauge Construction
- Velvet Interior and Mattress
- Extension Bar Handles
- Casket Locks and a Hinged Lid

Graham Family also offers Crosses, Crucifixes and Memorial Keepsakes

- Particle Board Craftwood Finish
- Excludes Handles
- Plisse Liner