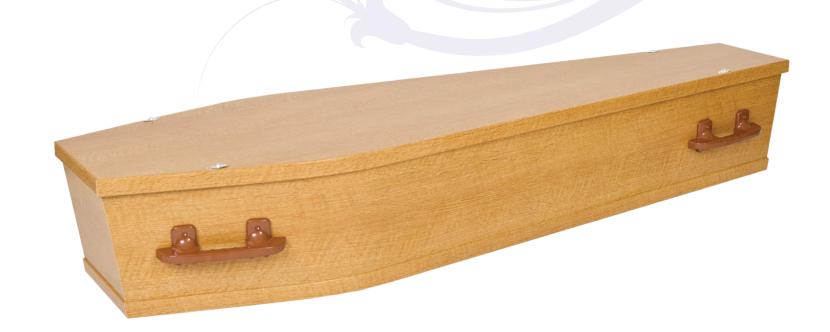

- Craftwood Construction with a Satin Oak Finish
- Plisse Lining
- Plastic Hardware
- Plain Sides and a Flat Lid

- Solid Cedar Timber
- Satin Interior
- Silver or Gold Adornments
- Domed Lid and Panelled Sides