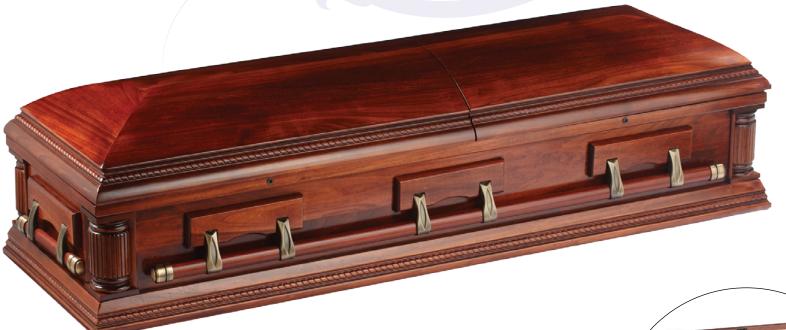

## Statesman

- Craftwood Veneer Construction
- Finished in a Walnut Colour
- Satin Upholstered Interior
- Metal and Timber Hardware
- Hinged Lid

- Solid Blackwood Timber
- Satin Interior
- Metal and Timber Hardware
- Hinged Lid and Casket Locks