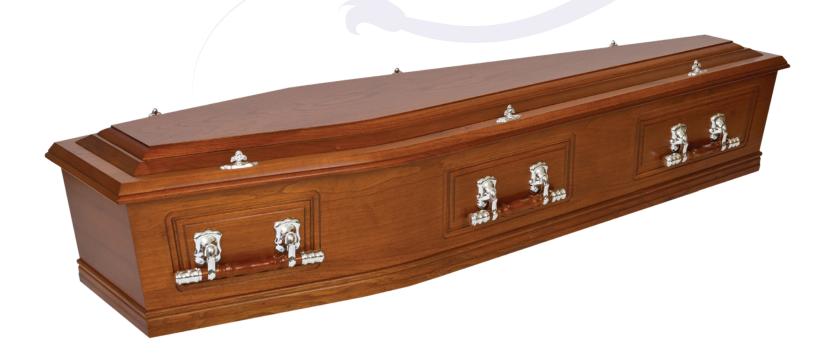

- Craftwood Construction with a Polished Walnut Finish
- Plisse Lining
- Plastic Hardware
- Plain Sides and a Single Raised Lid

- Craftwood Construction with a Maple Veneer Satin Finish
- Plisse Lining
- Plastic Hardware
- Plain Sides and Raised Lid