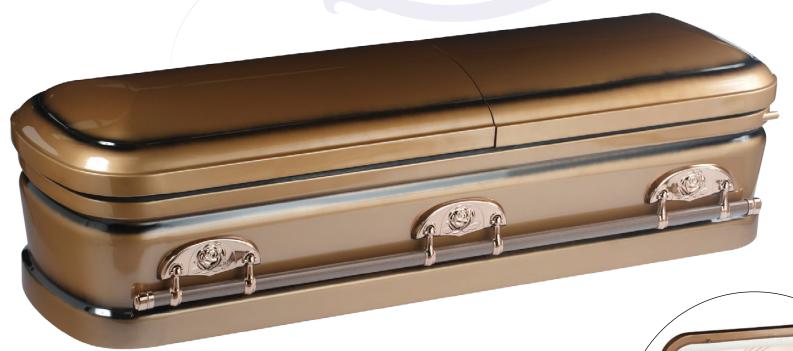

## Sierra Bronze

- Steel Gauge Construction
- Velvet Interior and Mattress
- Extension Bar Handles
- Casket Locks and a Hinged Lid

Graham Family also offers Crosses, Crucifixes and Memorial Keepsakes

- Particle Board Craftwood Finish
- Excludes Handles
- Plisse Liner