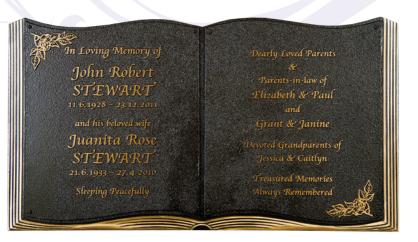

## Sierra Bronze

- Steel Gauge Construction
- Velvet Interior and Mattress
- Extension Bar Handles
- Casket Locks and a Hinged Lid

Graham Family also offers Crosses, Crucifixes and Memorial Keepsakes

- Particle Board Craftwood Finish
- Excludes Handles
- Plisse Liner