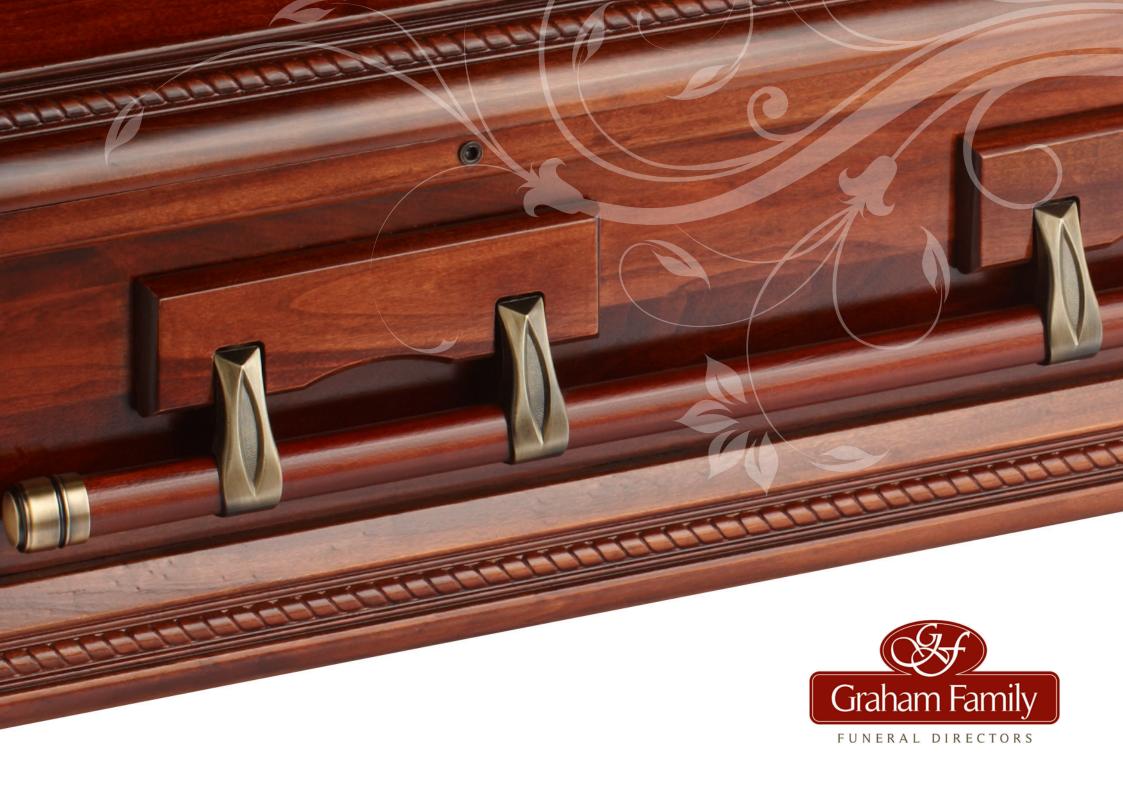

## Hartfield

- Constructed from Solid Timber
- Velvet Upholstery and Mattress
- Timber Extension Bar Handles
- Casket Locks and a Hinged Lid
- Memorial Remembrance Draw