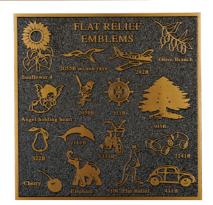

## Sierra Bronze

- Steel Gauge Construction
- Velvet Interior and Mattress
- Extension Bar Handles
- Casket Locks and a Hinged Lid

Graham Family also offers Crosses, Crucifixes and Memorial Keepsakes

- Particle Board Craftwood Finish
- Excludes Handles
- Plisse Liner