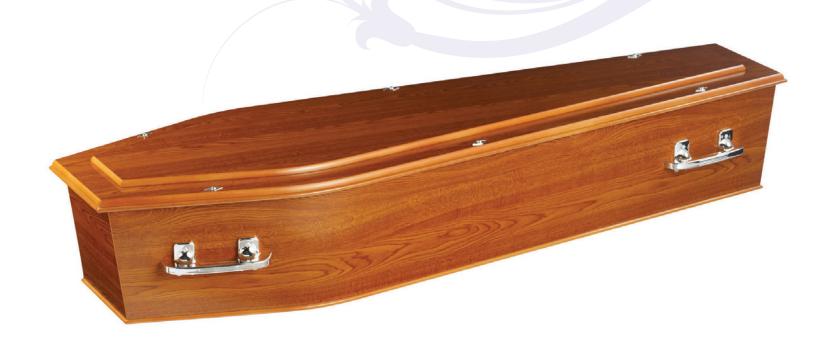

- Craftwood Veneer Construction
- Finished in a Rosewood Colour
- Satin Drapery
- Plastic Hardware
- Double Raised Lid with Fluted Sides