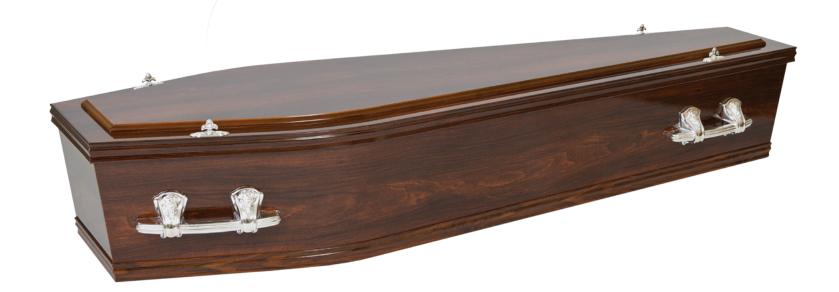

This catalogue displays a selection of our product range.

- Craftwood Veneer Construction
- Finished in Sapelle Colour
- Satin Lining
- Plastic Drop-Bar Handles

- Craftwood Veneer
- Satin Drapery
- Plastic Hardware
- Painted White with a Double Raised Lid and Fluted Sides