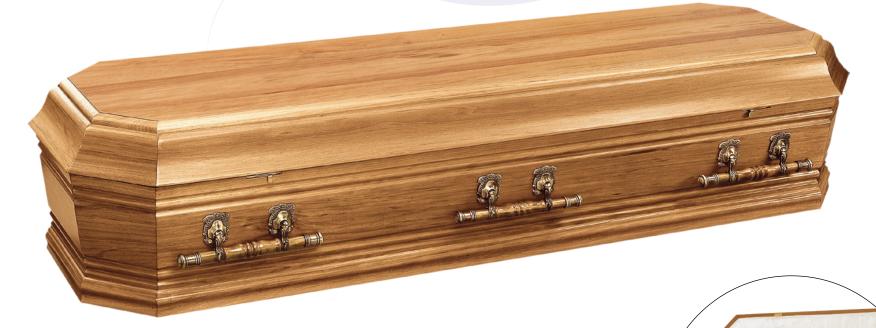

- Craftwood Construction with a Polished Walnut Finish
- Plisse Lining
- Plastic Hardware
- Plain Sides and a Single Raised Lid

- Craftwood Construction with a Maple Veneer Satin Finish
- Plisse Lining
- Plastic Hardware
- Plain Sides and Raised Lid