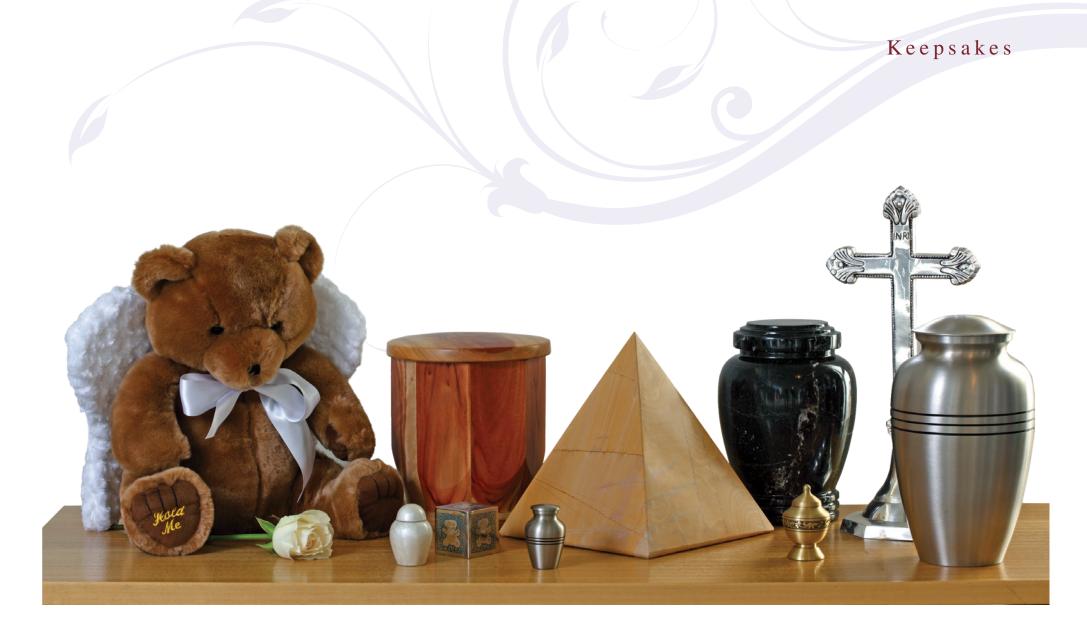

## Sierra Bronze

- Steel Gauge Construction
- Velvet Interior and Mattress
- Extension Bar Handles
- Casket Locks and a Hinged Lid

Graham Family also offers Crosses, Crucifixes and Memorial Keepsakes

- Particle Board Craftwood Finish
- Excludes Handles
- Plisse Liner