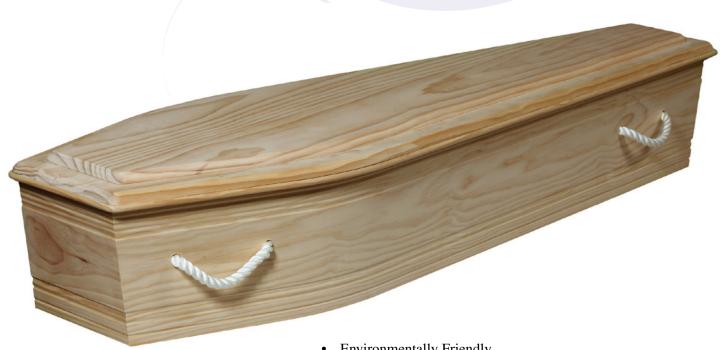

## The Enviro Coffin

- Environmentally Friendly
- Plantation Radiata Pine Construction
- Rope Handles
- Cotton Interior

- Craftwood Construction
- Satin Lining
- Plastic Hardware
- Two Toned Colour and a Single Raised Lid