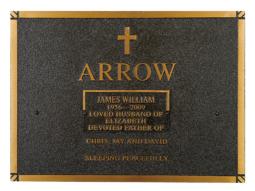

## Sierra Bronze

- Steel Gauge Construction
- Velvet Interior and Mattress
- Extension Bar Handles
- Casket Locks and a Hinged Lid

Graham Family also offers Crosses, Crucifixes and Memorial Keepsakes

- Particle Board Craftwood Finish
- Excludes Handles
- Plisse Liner