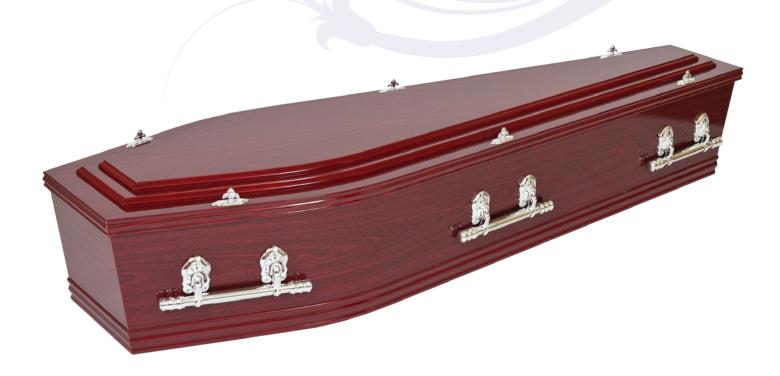

- Craftwood Veneer Construction
- Finished in a Rosewood Colour
- Satin Drapery
- Plastic Hardware
- Double Raised Lid with Fluted Sides