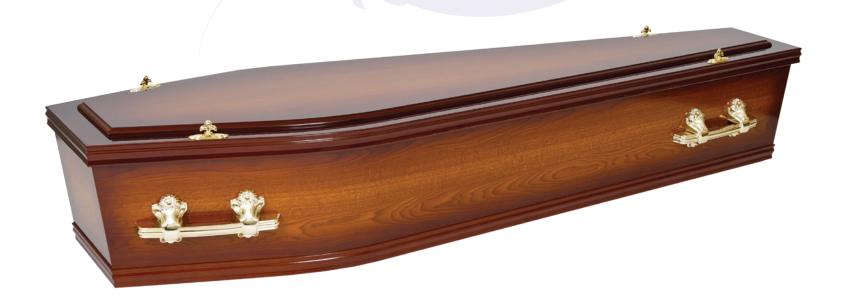

This catalogue displays a selection of our product range.

- Craftwood Veneer Construction
- Finished in Sapelle Colour
- Satin Lining
- Plastic Drop-Bar Handles

- Craftwood Veneer
- Satin Drapery
- Plastic Hardware
- Painted White with a Double Raised Lid and Fluted Sides