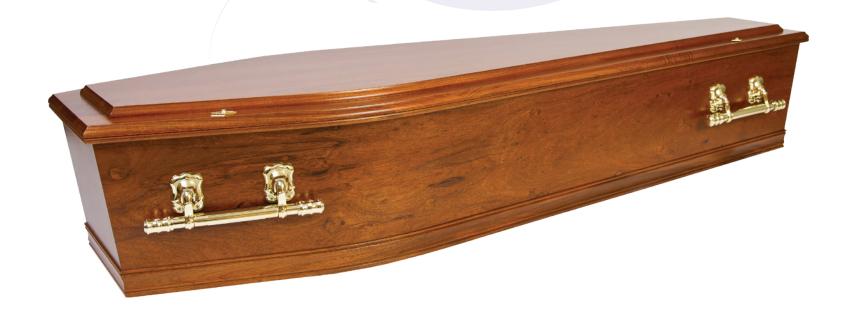

- Craftwood Construction with a Polished Walnut Finish
- Plisse Lining
- Plastic Hardware
- Plain Sides and a Single Raised Lid

- Craftwood Construction with a Maple Veneer Satin Finish
- Plisse Lining
- Plastic Hardware
- Plain Sides and Raised Lid