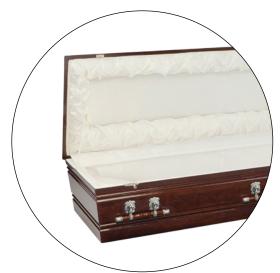

- Craftwood Veneer Construction
- Finished in a Rosewood Colour
- Satin Drapery
- Plastic Hardware
- Double Raised Lid with Fluted Sides