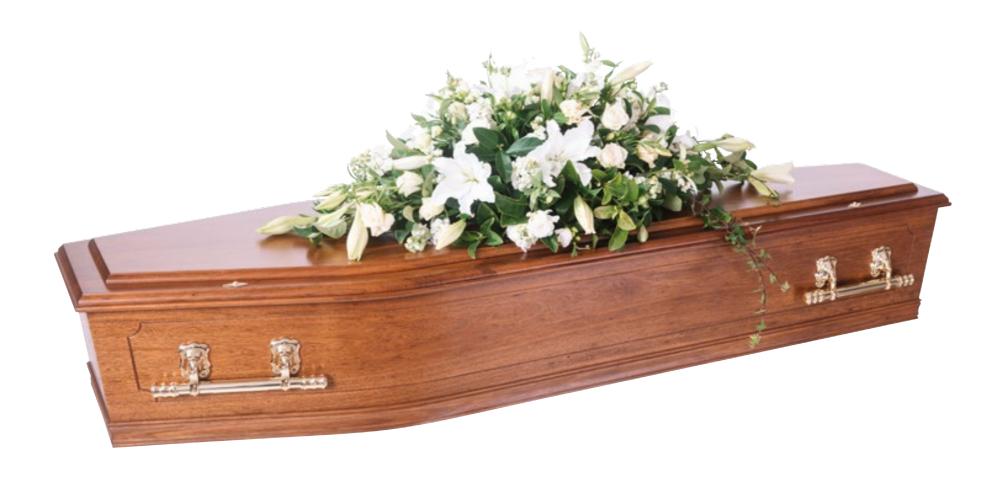

# CASKET ARRANGEMENT: GF1

Half Casket.

\$370 | \$460

Full Casket (as pictured).

\$490 | \$550 (with roses.)

AVAILABLE IN:

Vibrant, Pastel, White & Green or Personalised.