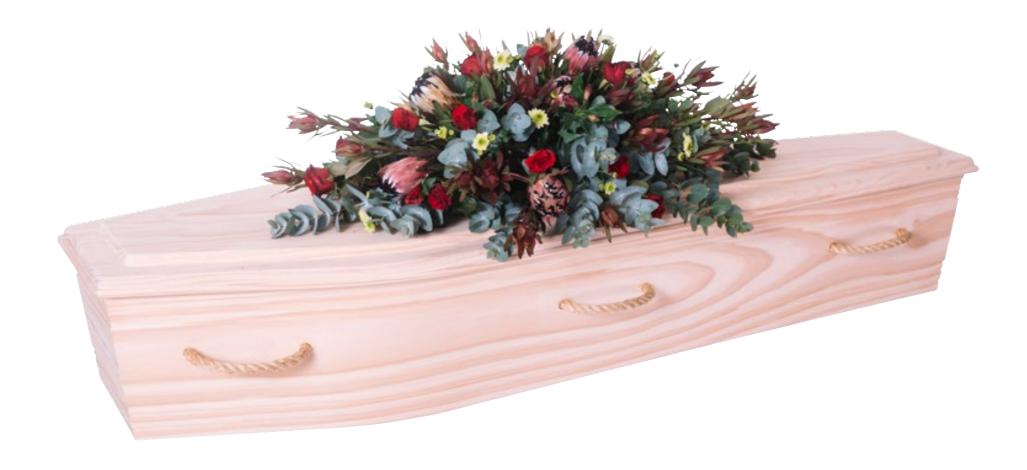

AVAILABLE IN:

Vibrant, Pastel or White & Green or Personalised.

VEGETABLE ARRANGEMENT: GF5

Half Casket. Full Casket (as pictured).

\$370 | \$480

Botanical

NATIVE CASKET: GF6

Half Casket (as pictured).

\$370 \ \$460 \ (with roses.)

Full Casket.

\$490 | \$550 (with roses.)