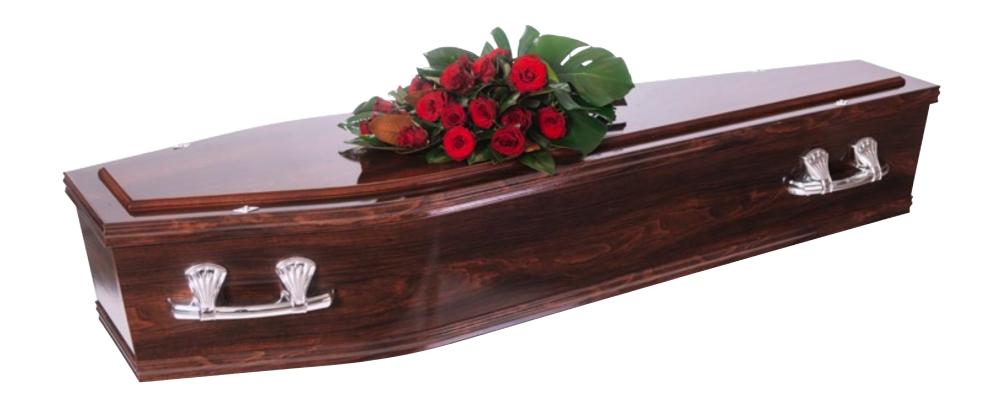

Half Casket (as pictured). Full Casket.

\$490 | \$590

AVAILABLE IN:

Vibrant, Pastel, White & Green or Personalised.

WREATH: GF9

Small.

\$220 \$300 \$270 \$350 (with roses.)

Large (as pictured).