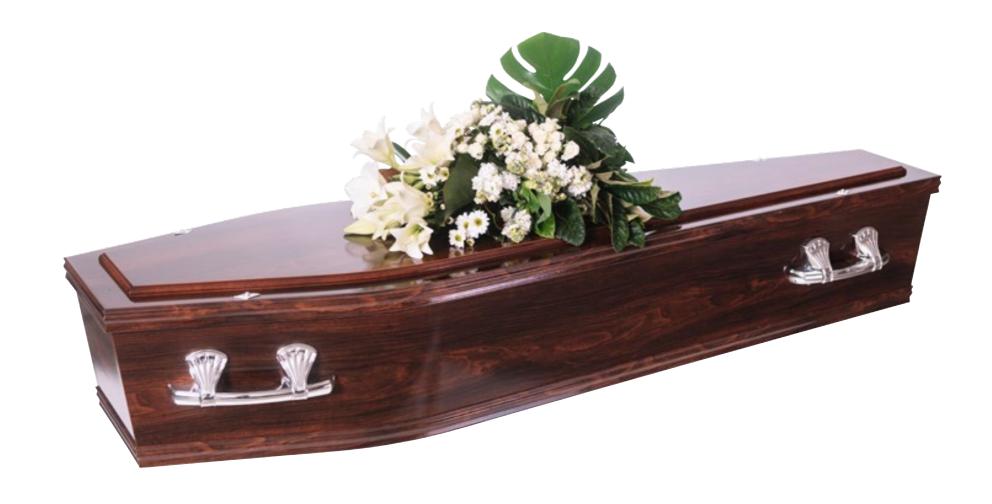

# CASKET ARRANGEMENT: GF7

Half Casket (as pictured).

\$370 \$460 (with roses.)

Full Casket.

\$490 | \$550 (with roses.)

AVAILABLE IN:

Vibrant, Pastel, White & Green or Personalised.

ALL ROSE CASKET: GF8