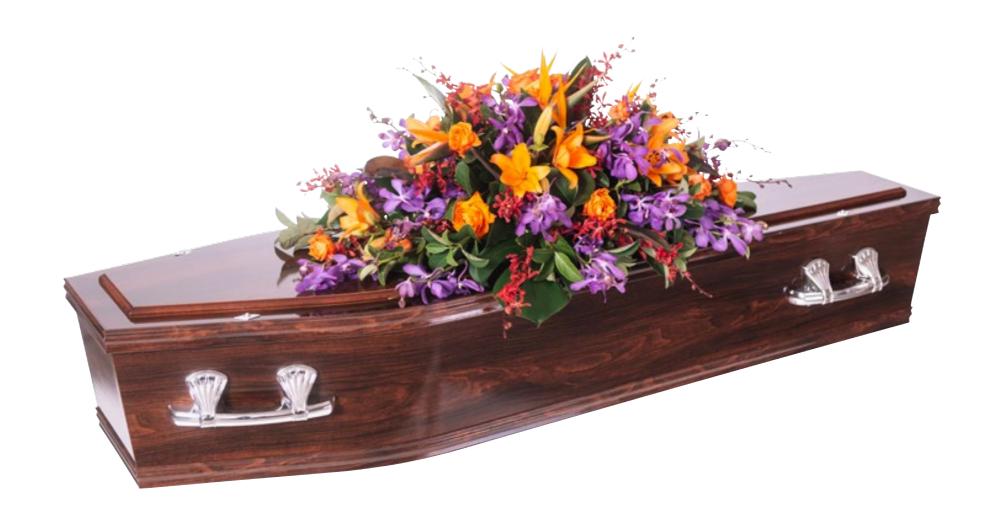

# CASKET ARRANGEMENT: GF2

Half Casket (as pictured).

\$370 | \$460 (with roses.)

Full Casket.

\$490 | \$550 (with roses.)

AVAILABLE IN: Vibrant, Pastel, White & Green or Personalised.