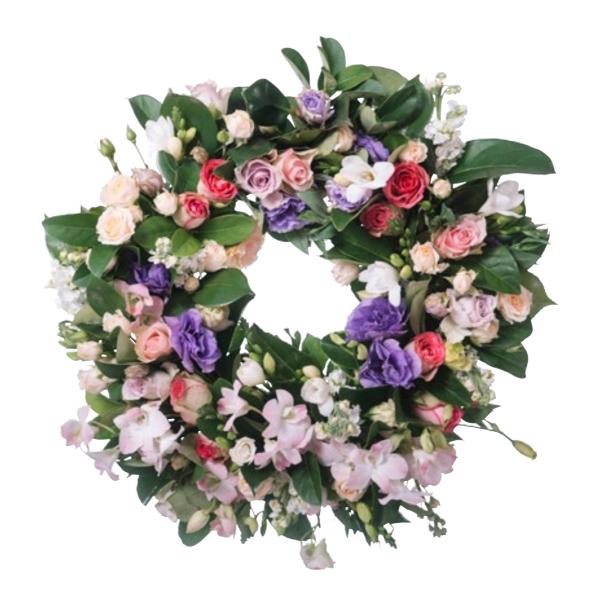

Half Casket (as pictured). Full Casket.

\$490 | \$590

AVAILABLE IN:

Vibrant, Pastel, White & Green or Personalised.

WREATH: GF9

Small.

\$220 \$300 \$270 \$350 (with roses.)

Large (as pictured).

(with roses.)

**AVAILABLE IN:** Vibrant, Pastel, White & Green or Personalised.