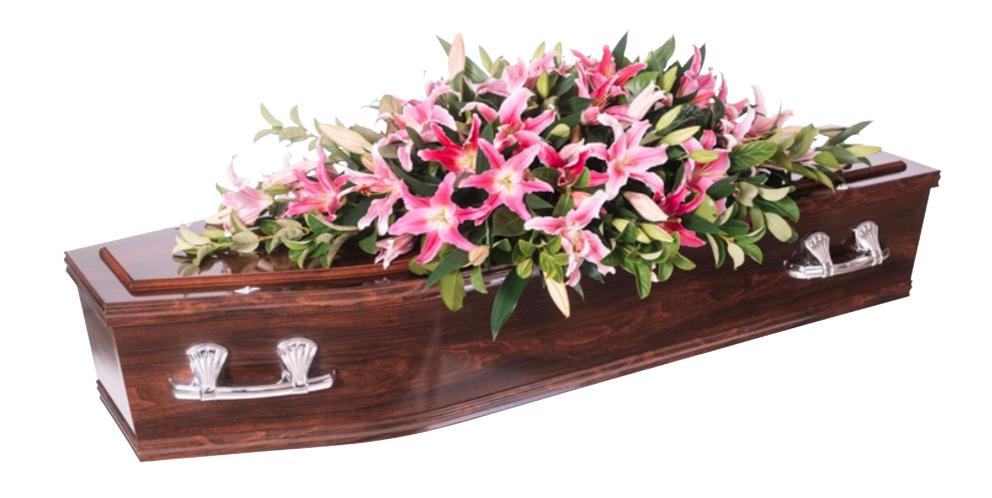

# CASKET ARRANGEMENT: GF1

Half Casket.

\$370 | \$460

Full Casket (as pictured).

\$490 | \$550 (with roses.)

AVAILABLE IN:

Vibrant, Pastel, White & Green or Personalised.