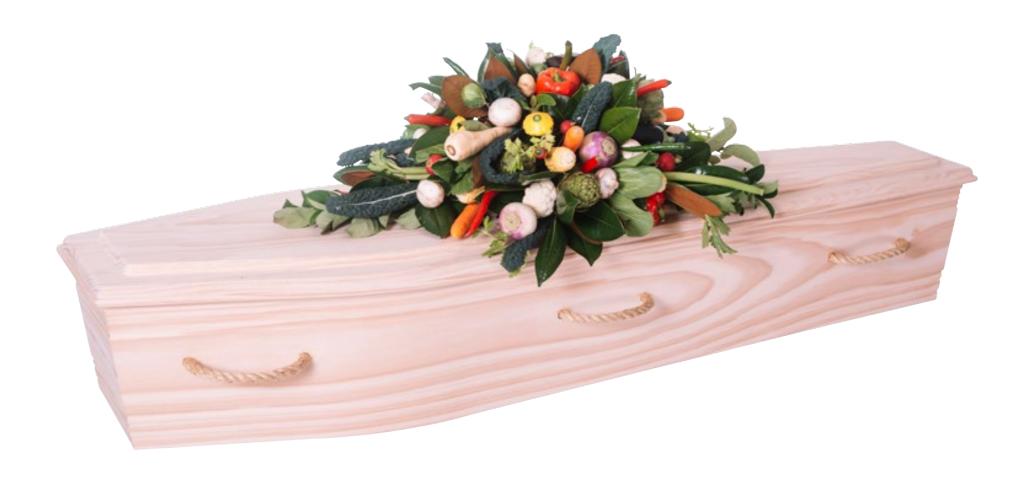

AVAILABLE IN:

Vibrant, Pastel or White & Green or Personalised.

VEGETABLE ARRANGEMENT: GF5

Half Casket. Full Casket (as pictured).

\$370 | \$480

Botanical

NATIVE CASKET: GF6

Half Casket (as pictured).