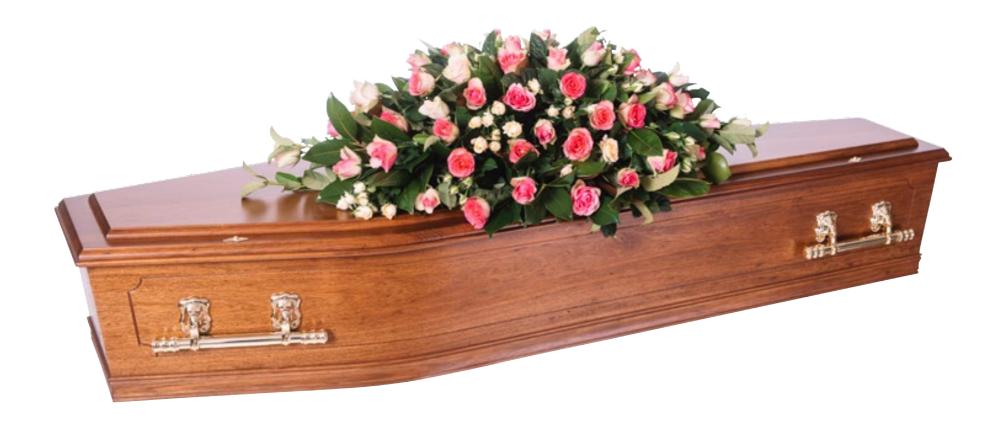

# CASKET ARRANGEMENT: GF2

Half Casket (as pictured).

\$370 | \$460 (with roses.)

Full Casket.

\$490 | \$550 (with roses.)

AVAILABLE IN: Vibrant, Pastel, White & Green or Personalised.